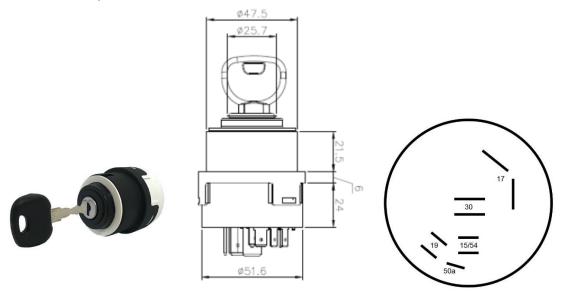

## Part No. 0-351-20

4 Position Ignition Switch

4 position switch, off, ignition, pre-heat, start. Supplied with two keys (key no. 14603). Requires 26mm dia panel hole.

| TERMS    | °,       | 1 | 2 | 3 |
|----------|----------|---|---|---|
| 30-15/54 |          |   |   |   |
| 30-19    | <b>-</b> |   |   |   |
| 30-17    |          | ۲ |   |   |
| 30-50a   |          | ٤ |   |   |

## **Specification**

Type Voltage Max Load Terminals Weight Dimensions Ignition switch 12/24V 70A @ 12V 5 x 6.3mm and 4 x 9.5mm 207g see diagram

The information provided in this document is correct to the best of our knowledge at time of printing. However, specifications may change at any time without notice.